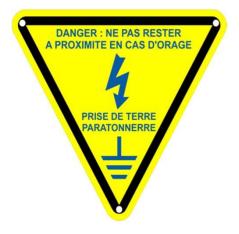

## Lightning earthing marker

It ensures the identification of a lightning conductor earth connection and can be used as a means of warning (prevention against the risks of step voltages and contact voltages).

Each down conductor and lightning earthing system should be equipped with this marker, in case of voltage, contact or step risk.

It must be readable from 3 meters away and must be installed at reading height.

## **Characteristics**

| Reference :            | PLAQDMTEROR2                                                                     |
|------------------------|----------------------------------------------------------------------------------|
| Type of installation : | Earthing system                                                                  |
| Assembly:              | Fixing near to down conductor or metallic structure connected to earthing system |
| Use:                   | Lightning or electrical earthing system                                          |
| Material:              | Aluminium                                                                        |
| Dimensions :           | 200 mm side equilateral triangle                                                 |
| Weight:                | 0,110 kg                                                                         |
| Index of protection :  | NF EN 62305-3 - NFC 17-102                                                       |